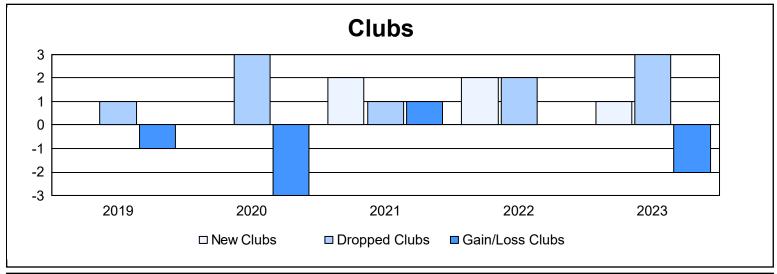

District 5M 9 As of June 2023 Cumulative

| Year      | New<br>Clubs | Dropped<br>Clubs | Gain/<br>Loss<br>Clubs | New<br>Members | Charter<br>Members | Reinstate<br>Members | Transfer<br>Members | Total<br>Member<br>Added | Total<br>Members<br>Dropped | Gain/<br>Loss<br>Members |
|-----------|--------------|------------------|------------------------|----------------|--------------------|----------------------|---------------------|--------------------------|-----------------------------|--------------------------|
| 2018-2019 | 0            | 1                | -1                     | 152            | 3                  | 17                   | 11                  | 183                      | 264                         | -81                      |
| 2019-2020 | 0            | 3                | -3                     | 153            | 11                 | 15                   | 24                  | 203                      | 298                         | -95                      |
| 2020-2021 | 2            | 1                | 1                      | 139            | 75                 | 13                   | 20                  | 247                      | 250                         | -3                       |
| 2021-2022 | 2            | 2                | 0                      | 206            | 63                 | 9                    | 16                  | 294                      | 262                         | 32                       |
| 2022-2023 | 1            | 3                | -2                     | 153            | 24                 | 6                    | 5                   | 188                      | 300                         | -112                     |
| Average   | 1            | 2                | -1                     | 161            | 35                 | 12                   | 15                  | 223                      | 275                         | -52                      |