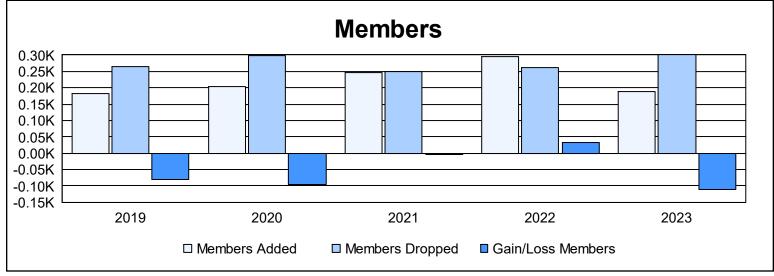

District 5M 9 As of June 2023 Cumulative

| Year      | New<br>Clubs | Dropped<br>Clubs | Gain/<br>Loss<br>Clubs | New<br>Members | Charter<br>Members | Reinstate<br>Members | Transfer<br>Members | Total<br>Member<br>Added | Total<br>Members<br>Dropped | Gain/<br>Loss<br>Members |
|-----------|--------------|------------------|------------------------|----------------|--------------------|----------------------|---------------------|--------------------------|-----------------------------|--------------------------|
| 2018-2019 | 0            | 1                | -1                     | 152            | 3                  | 17                   | 11                  | 183                      | 264                         | -81                      |
| 2019-2020 | 0            | 3                | -3                     | 153            | 11                 | 15                   | 24                  | 203                      | 298                         | -95                      |
| 2020-2021 | 2            | 1                | 1                      | 139            | 75                 | 13                   | 20                  | 247                      | 250                         | -3                       |
| 2021-2022 | 2            | 2                | 0                      | 206            | 63                 | 9                    | 16                  | 294                      | 262                         | 32                       |
| 2022-2023 | 1            | 3                | -2                     | 153            | 24                 | 6                    | 5                   | 188                      | 300                         | -112                     |
| Average   | 1            | 2                | -1                     | 161            | 35                 | 12                   | 15                  | 223                      | 275                         | -52                      |